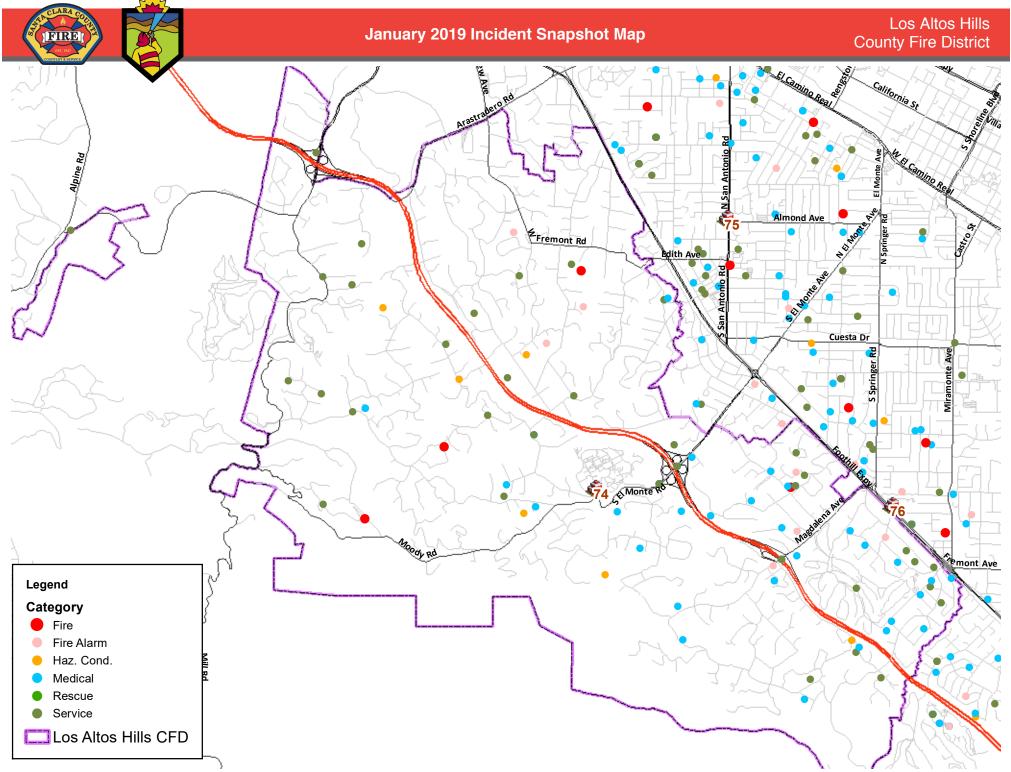

- 1. <u>Situation Found</u> (Last Month): This table provides the volume and percentage of all code two and three calls by incident category.
- 2. <u>Average Response Times Analysis</u> (Last Month): This table provides the average response times and call volumes into each station's area, categorized by urban or rural zoning of the incident location. Also included are average response times by all LAH units.
- 3. <u>Incident Counts by Month</u> (YTD): This bar chart shows the total of all code two and three calls for each month in the current year to date.
- 4. <u>Incident Counts by Year</u> (YTD): This bar chart shows the total of all code two and three calls for the last four years, from January 1 to last month's end, for each year.
- 5. <u>Dollar Loss by Year</u> (YTD): This bar chart shows the total of all dollar losses for the last four years, from January 1 to last month's end, for each year.
- 6. <u>Community Education Events</u> (Last Month): This table shows the total number of events, personnel, and attendees at educational events.
- 7. <u>Incident Types</u> (Last Month): This pie chart provides a breakdown of the number of calls by incident category.