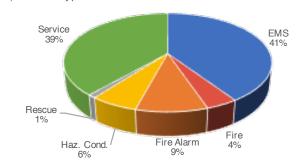

- 1. <u>Situation Found</u> (Last Month): This table provides the volume and percentage of all code two and three calls by incident category.
- 2. <u>Average Response Times Analysis</u> (Last Month): This table provides the average response times and call volumes into each station's area, categorized by urban or rural zoning of the incident location. Also included are average response times by all LAH units.
- 3. <u>Incident Counts by Month</u> (YTD): This bar chart shows the total of all code two and three calls for each month in the current year to date.
- 4. <u>Incident Counts by Year</u> (YTD): This bar chart shows the total of all code two and three calls for the last four years, from January 1 to last month's end, for each year.
- 5. <u>Dollar Loss by Year</u> (YTD): This bar chart shows the total of all dollar losses for the last four years, from January 1 to last month's end, for each year.
- 6. <u>Community Education Events</u> (Last Month): This table shows the total number of events, personnel, and attendees at educational events.
- 7. <u>Incident Types</u> (Last Month): This pie chart provides a breakdown of the number of calls by incident category.

## 7) Incident Types