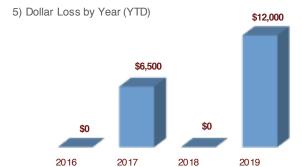

- 1. <u>Situation Found</u> (Last Month): This table provides the volume and percentage of all code two and three calls by incident category.
- 2. <u>Average Response Times Analysis</u> (Last Month): This table provides the average response times and call volumes into each station's area, categorized by urban or rural zoning of the incident location. Also included are average response times by all LAH units.
- 3. <u>Incident Counts by Month</u> (YTD): This bar chart shows the total of all code two and three calls for each month in the current year to date.
- 4. <u>Incident Counts by Year</u> (YTD): This bar chart shows the total of all code two and three calls for the last four years, from January 1 to last month's end, for each year.
- 5. <u>Dollar Loss by Year</u> (YTD): This bar chart shows the total of all dollar losses for the last four years, from January 1 to last month's end, for each year.
- 6. <u>Community Education Events</u> (Last Month): This table shows the total number of events, personnel, and attendees at educational events.
- 7. <u>Incident Types</u> (Last Month): This pie chart provides a breakdown of the number of calls by incident category.