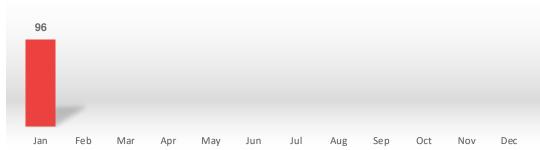

- 1. <u>Situation Found</u> (Last Month): This table provides the volume and percentage of all code two and three calls by incident category.
- 2. <u>Average Response Times Analysis</u> (Last Month): This table provides the average response times and call volumes into each station's area, categorized by urban or rural zoning of the incident location. Also included are average response times by all LAH units.
- 3. <u>Incident Counts by Month</u> (YTD): This bar chart shows the total of all code two and three calls for each month in the current year to date.
- 4. <u>Incident Counts by Year</u> (YTD): This bar chart shows the total of all code two and three calls for the last four years, from January 1 to last month's end, for each year.
- 5. <u>Dollar Loss by Year</u> (YTD): This bar chart shows the total of all dollar losses for the last four years, from January 1 to last month's end, for each year.
- 6. <u>Community Education Events</u> (Last Month): This table shows the total number of events, personnel, and attendees at educational events.
- 7. <u>Incident Types</u> (Last Month): This pie chart provides a breakdown of the number of calls by incident category.

## 4) Incident Counts by Year (YTD) 95 103 96

| Community Education Events |     |            |              |  |  |  |
|----------------------------|-----|------------|--------------|--|--|--|
|                            | LAH | <u>LOS</u> | <u>Total</u> |  |  |  |
| Events Held                | 4   | 6          | 10           |  |  |  |
| Personnel                  | 12  | 7          | 19           |  |  |  |
| Attendees                  | 161 | 47         | 208          |  |  |  |
|                            |     |            |              |  |  |  |