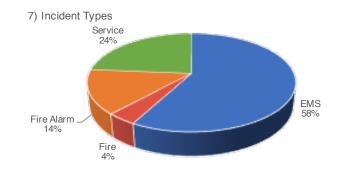

7. <u>Incident Types</u> (Last Month): This pie chart provides a breakdown of the number of calls by incident category.

Please let me know if you have any questions about the data contained in this report.