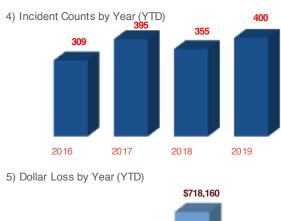

3. <u>Incident Counts by Month</u> (YTD): This bar chart shows the total of all code two and three calls for each month in the current year to date.

4. <u>Incident Counts by Year</u> (YTD): This bar chart shows the total of all code two and three calls for the last four years, from January 1 to last month's end, for each year.