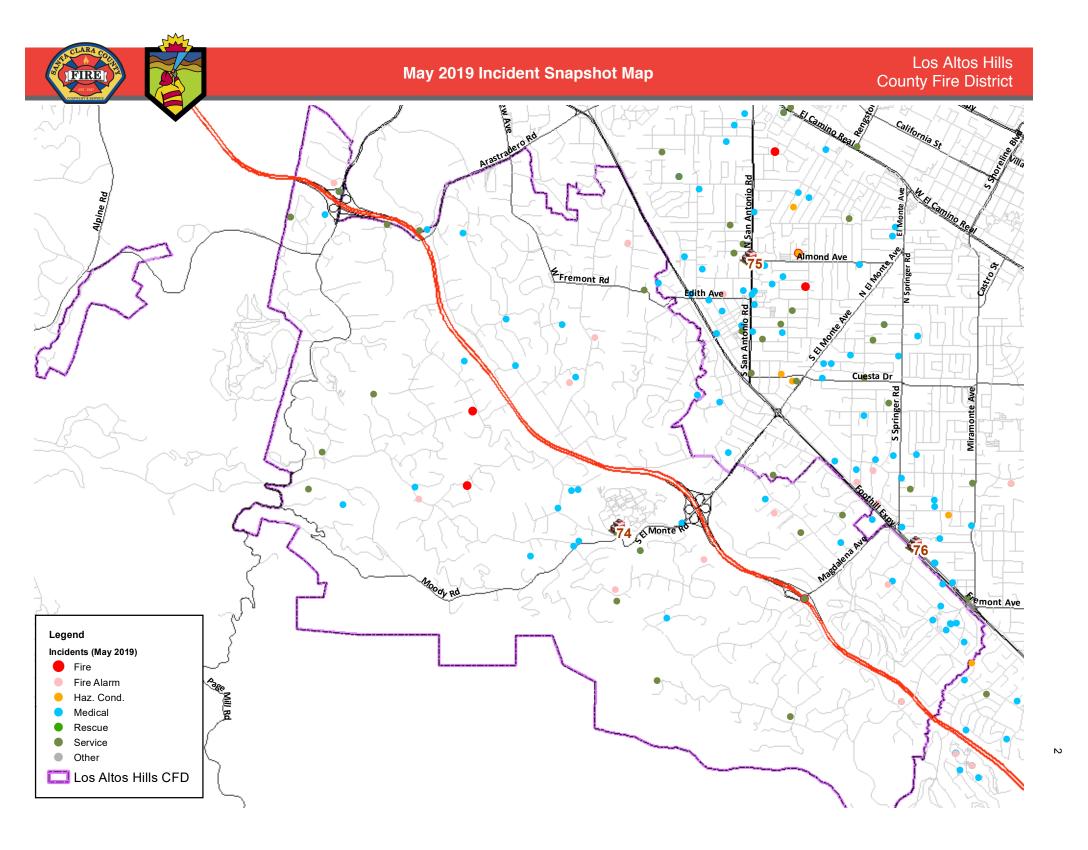

1. <u>Situation Found</u> (Last Month): This table provides the volume and percentage of all code two and three calls by incident category.

2. <u>Average Response Times Analysis</u> (Last Month): This table provides the average response times and call volumes into each station's area, categorized by urban or rural zoning of the incident location. Also included are average response times by all LAH units.

## May 2019 Incident Snapshot

|                     | 1) Situation Found |        |  |
|---------------------|--------------------|--------|--|
| Incident<br>Summary | Situation Found    | %      |  |
| EMS                 | 44                 | 57.89% |  |
| Service             | 18                 | 23.68% |  |
| Fire Alarm          | 11                 | 14.47% |  |
| Fire                | 3                  | 3.95%  |  |
| Structure           | 1                  | 33.33% |  |
| Other               | 2                  | 66.67% |  |
| Haz. Cond.          | 0                  | 0.00%  |  |
| Other               | 0                  | 0.00%  |  |
| Rescue              | 0                  | 0.00%  |  |

|             | 2) Average Response Times Analysis |        |                      |        |  |  |
|-------------|------------------------------------|--------|----------------------|--------|--|--|
|             | Avg Code 3 Resp Time               | Volume | Avg Code 3 Resp Time | Volume |  |  |
| By District | Urban                              |        | Rural                |        |  |  |
| 74 (EM)     | 06:17.0                            | 5      | 06:06.0              | 23     |  |  |
| 75 (LA)     | 05:51.0                            | 1      | N/A                  | N/A    |  |  |
| 76 (LO)     | 04:30.0                            | 11     | 07:45.0              | 1      |  |  |
| By Unit     | Urban                              |        | Rural                |        |  |  |
| R74         | 06:44.0                            | 5      | 05:36.0              | 22     |  |  |
| E374        | N/A                                | N/A    | N/A                  | N/A    |  |  |
| E75         | N/A                                | N/A    | 17:13.0              | 1      |  |  |
| E675        | N/A                                | N/A    | N/A                  | N/A    |  |  |
| E76         | 04:48.0                            | 11     | 07:45.0              | 1      |  |  |