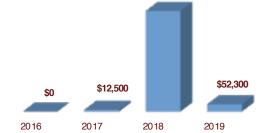

5. <u>Dollar Loss by Year</u> (YTD): This bar chart shows the total of all dollar losses for the last four years, from January 1 to last month's end, for each year.

6. <u>Community Education Events</u> (Last Month): This table shows the total number of events, personnel, and attendees at educational events.