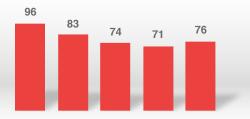

3. <u>Incident Counts by Month</u> (YTD): This bar chart shows the total of all code two and three calls for each month in the current year to date.

4. <u>Incident Counts by Year</u> (YTD): This bar chart shows the total of all code two and three calls for the last four years, from January 1 to last month's end, for each year.