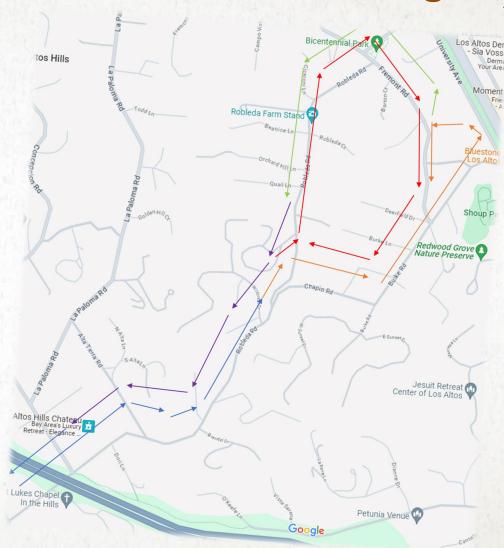

## Integrated Hazardous Fuel Reduction: A Robleda-Burke Evacuation Route Hardening

Agenda Item 5.N.ii.

## Integrated Hazardous Fuel Reduction: Robleda-Burke Evacuation Route Hardening