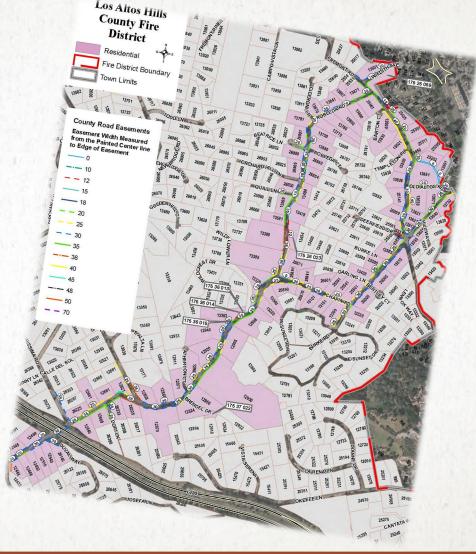

## Integrated Hazardous Fuel Reduction: A Robleda-Burke Evacuation Route Hardening

Agenda Item 5.N.ii.

## Integrated Hazardous Fuel Reduction: Robleda-Burke Evacuation Route Hardening